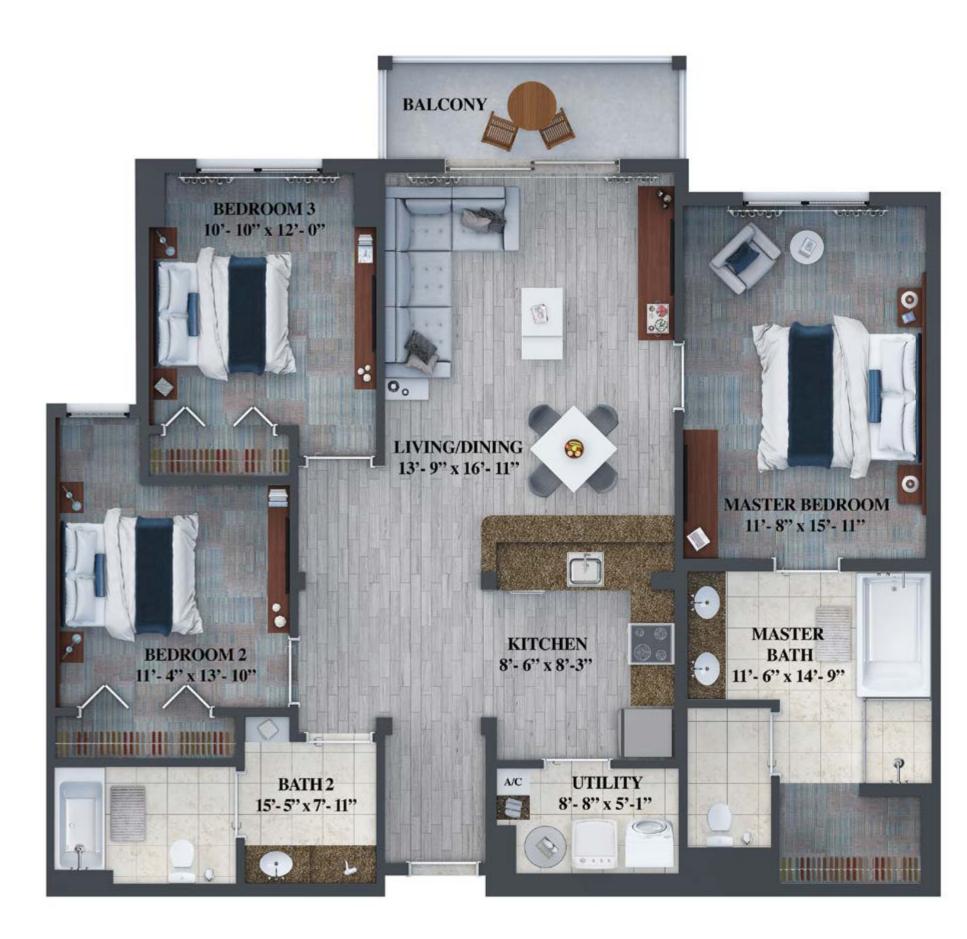

## JASMINE 3 Bedroom • 2 Bathroom

Living Space

Balcony

Total

The square footage areas used in this brochure include the outer walls surrounding the unit and half the demising wall separating units and areas under roof but not within the walls of the unit for the Lanai and Covered Entry. Please refer to the survey included as an exhibit to the prospectus for the actual square footage of the units. The square footages used in this brochure are provided so that buyers can compare square footages being used by sellers in other communities. All dimensions are approximate and all floor plans are subject to change by developer without notice. All illustrations are artistic conceptual renderings. Pricing subject to change.

ORLANDO

1,396 Sq. Ft. (130 Sq. Mt.) 72 Sq. Ft. (7 Sq. Mt.) 1,468 Sq. Ft. (137 Sq. Mt.)